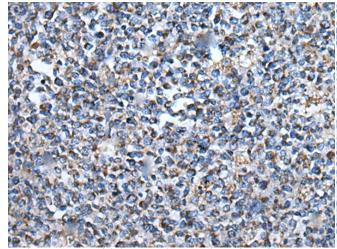

The image on the left is immunohistochemistry of paraffinembedded Human tonsil tissue using 221616(Anti-ARFGEF1 Antibody) at a dilution of 1/25.

In comparision with the IHC on the left, the same paraffin-embedded Human tonsil tissue is first treated with synthetic peptide and then with D263278(Anti-ARFGEFI Antibody) at dilution 1/25.