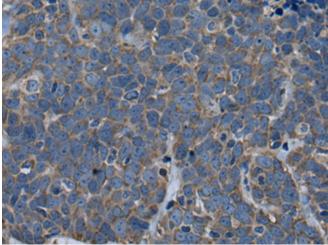

Immunohistochemistry analysis of paraffin embedded Human thyroid cancer tissue using 221616(ARFGEF1 Antibody) at a dilution of 1/25(Cytoplasm).

In comparision with the IHC on the left, the same paraffin-embedded Human thyroid cancer tissue is first treated with the synthetic peptide and then with 221616(Anti-ARFGEFI Antibody) at dilution 1/25.