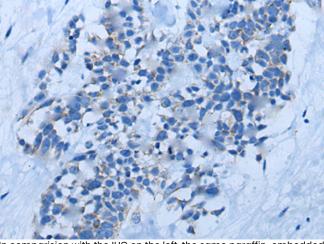

Immunohistochemistry analysis of paraffin embedded Human thyroid cancer tissue using 221616(ARFGEF1 Antibody) at a dilution of 1/25(Cytoplasm).

In comparision with the IHC on the left, the same paraffin-embedded Human thyroid cancer tissue is first treated with the synthetic peptide and then with 221616(Anti-ARFGEFI Antibody) at dilution 1/25.