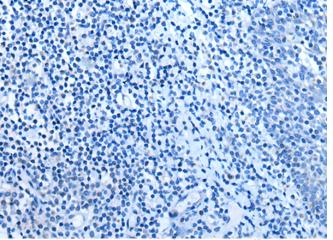

The image on the left is immunohistochemistry of paraffinembedded Human tonsil tissue using 221616(Anti-ARFGEF1 Antibody) at a dilution of 1/25.

In comparision with the IHC on the left, the same paraffin-embedded Human tonsil tissue is first treated with synthetic peptide and then with D263278(Anti-ARFGEFI Antibody) at dilution 1/25.