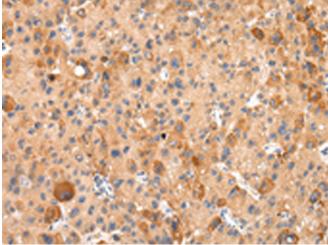

成分: PBS (without Mg2+ and Ca2+), pH 7.4, 150 mM NaCl, 0.05% Sodium Azide and 40% glycerol

研究领域: Metabolism

储存和运输: Store at -20°C. Avoid repeated freezing and thawing

Immunohistochemistry analysis of paraffin embedded Human liver cancer tissue using 221177(AQP7 Antibody) at a dilution of 1/20(Cytoplasm).