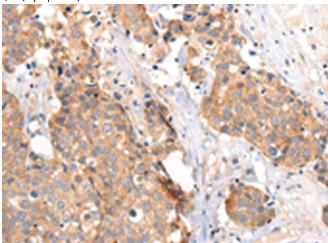

The image on the left is immunohistochemistry of paraffinembedded Human breast cancer tissue using 221177(Anti-AQP7 Antibody) at a dilution of 1/20.

In comparision with the IHC on the left, the same paraffin-embedded Human breast cancer tissue is first treated with synthetic peptide and then with D262662(Anti-AQP7 Antibody) at dilution 1/20.