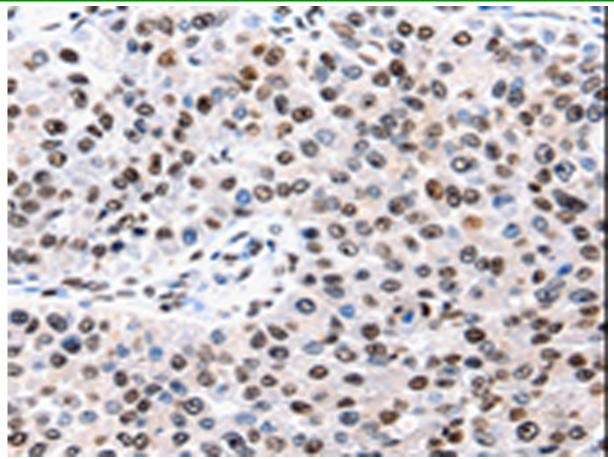

## **Product Description**

Pioneering GTPase and Oncogene Product Development since 2010

Immunohistochemistry analysis of paraffin-embedded Human renal cancer tissue using 219658(AQP2 Antibody) at a dilution of 1/50(Cytoplasm, Nucleus).