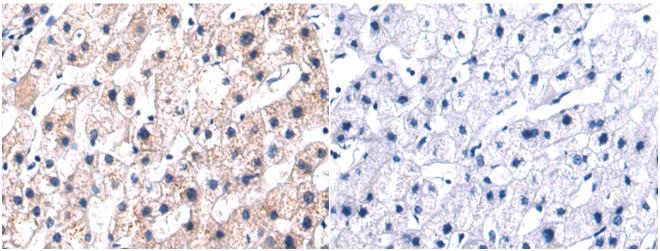

研究领域: Cancer

储存和运输: Store at -20°C. Avoid repeated freezing and thawing

Immunohistochemistry analysis of paraffin embedded Human liver cancer tissue using 213848(ANP32C Antibody) at a dilution of 1/50(Cytoplasm).

In comparision with the IHC on the left, the same paraffin-embedded Human liver cancer tissue is first treated with the synthetic peptide and then with 213848 (Anti-ANP32C Antibody) at dilution 1/50.