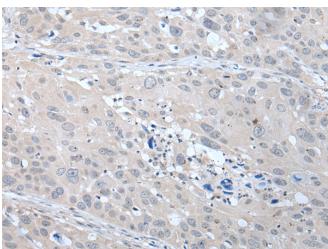

成分: PBS (without Mg2+ and Ca2+), pH 7.4, 150 mM NaCl, 0.05% Sodium Azide and 40% glycerol

研究领域: Metabolism, Cardiovascular

储存和运输: Store at -20°C. Avoid repeated freezing and thawing

Immunohistochemistry analysis of paraffin embedded Human esophagus cancer tissue using 221478 (ANGPTL6 Antibody) at a dilution of 1/25 (Secreted).