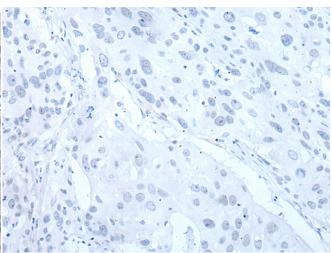

In comparision with the IHC on the left, the same paraffin-embedded Human esophagus cancer tissue is first treated with the synthetic peptide and then with 221478(Anti-ANGPTL6 Antibody) at dilution 1/25.