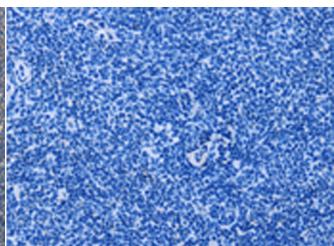

In comparision with the IHC on the left, the same paraffin-embedded Human Lymphoma tissue is first treated with the fusion protein and then with 217185(Anti-AMY2A Antibody) at dilution 1/60.

Gel: 15%SDS-PAGE, Lysate: 40 µg;