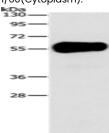

Lane: Mouse pancreas tissue; Primary antibody: 217185(AMY2A Antibody) at dilution 1/1550; Secondary antibody: Goat anti rabbit IgG at 1/8000 dilution; Exposure time: 1 second