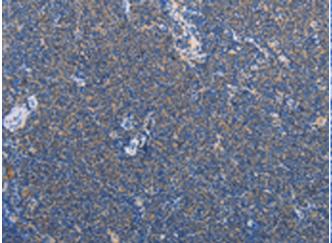

In comparision with the IHC on the left, the same paraffin-embedded Human Lymphoma tissue is first treated with the fusion protein and then with 217185(Anti-AMY2A Antibody) at dilution 1/60.

Gel: 15%SDS-PAGE, Lysate: 40 µg;