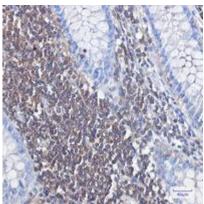

## **Product Description**

Pioneering GTPase and Oncogene Product Development since 2010

Immunohistochemistry analysis of paraffin-embedded Human colon cancer using Actin antibody. High-pressure and temperature Sodium Citrate pH 6.0 was used for antigen retrieval.