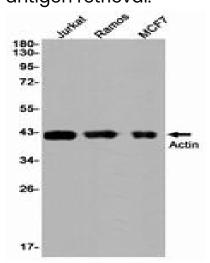

Western blot analysis of Actin in Jurkat, Ramos, MCF-7 lysates using Actin antibody. Western blot analysis of Actin in HeLa lysates using alpha Skeletal Muscle Actin antibody.