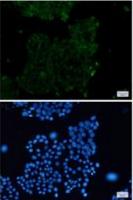

Skeletal Muscle in rat muscle lysates using alpha Skeletal Muscle Actin antibody.

Western blot analysis of muscle Actin in Hela lysates using muscle Actin antibody.

Immunocytochemistry analysis of muscle Actin(green) in Hela using muscle Actin antibody,and DAPI(blue).