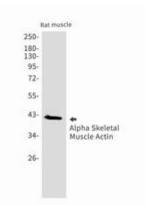

Skeletal Muscle in rat muscle lysates using alpha Skeletal Muscle Actin antibody.

Western blot analysis of muscle Actin in Hela lysates using muscle Actin antibody.

Immunocytochemistry analysis of muscle Actin(green) in Hela using muscle Actin antibody,and DAPI(blue).