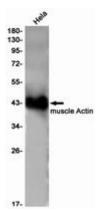

## **Product Description**

Pioneering GTPase and Oncogene Product Development since 2010

Immunohistochemistry analysis of paraffin-embedded Human colon Western blot analysis of Alpha cancer using muscle Actin antibody. High-pressure and temperature Sodium Citrate pH 6.0 was used for antigen retrieval.

Skeletal Muscle in rat muscle lysates using alpha Skeletal Muscle Actin antibody.

Western blot analysis of muscle Actin in Hela lysates using muscle Actin antibody.

Immunocytochemistry analysis of muscle Actin(green) in Hela using muscle Actin antibody,and DAPI(blue).