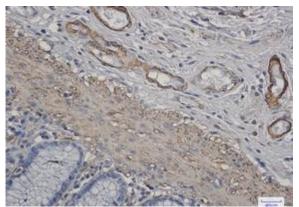

## **Product Description**

Pioneering GTPase and Oncogene Product Development since 2010

Immunohistochemistry analysis of paraffin-embedded Human colon Western blot analysis of Alpha cancer using muscle Actin antibody. High-pressure and temperature Sodium Citrate pH 6.0 was used for antigen retrieval.