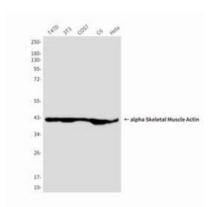

## **Product Description**

Pioneering GTPase and Oncogene Product Development since 2010

Western blot analysis of alpha Skeletal Muscle Actin (2B10) in T47D, 3T3, COS7, C6 and Hela lysates using alpha Skeletal Muscle Actin (2B10) antibody