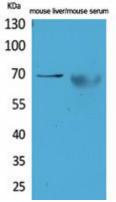

Western blot analysis of alpha 1 Fetoprotein in mouse liver, mouse serum lysates using alpha 1 Fetoprotein antibody.

paraffin-embedded mouse brain using alpha 1 Fetoprotein antibody.High-pressure and temperature Sodium Citrate pH 6.0 was used for antigen retrieval.