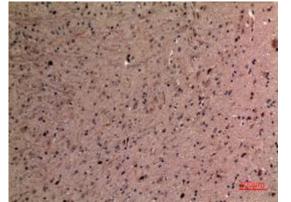

Immunohistochemistry analysis of Immunohistochemistry analysis of paraffin-embedded mouse brain using alpha 1 Fetoprotein antibody. High-pressure and temperature Sodium Citrate pH 6.0 was used for antigen retrieval.