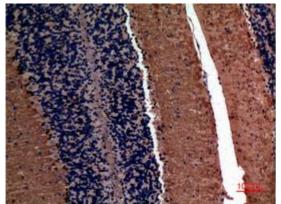

Western blot analysis of alpha 1 Fetoprotein in mouse liver, mouse serum lysates using alpha 1 Fetoprotein antibody.

paraffin-embedded mouse brain using alpha 1 Fetoprotein antibody.High-pressure and temperature Sodium Citrate pH 6.0 was used for antigen retrieval.