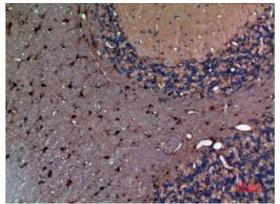

## **Product Description**

Pioneering GTPase and Oncogene Product Development since 2010

Immunohistochemistry analysis of paraffin-embedded rat brain using alpha 1 Fetoprotein antibody.High-pressure and temperature Sodium Citrate pH 6.0 was used for antigen retrieval.