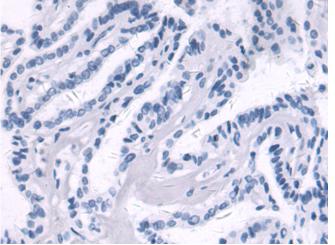

The image on the left is immunohistochemistry of paraffinembedded Human thyroid cancer tissue using 220365(Anti-ALOX15 Antibody) at a dilution of 1/50.

In comparision with the IHC on the left, the same paraffin-embedded Human thyroid cancer tissue is first treated with synthetic peptide and then with D261433(Anti-ALOX15 Antibody) at dilution 1/50.