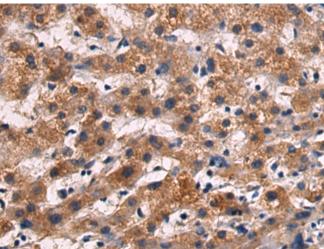

Immunohistochemistry analysis of paraffin embedded Human liver cancer tissue using 220365(ALOXI5 Antibody) at a dilution of 1/50(Cytoplasm).

In comparision with the IHC on the left, the same paraffin-embedded Human liver cancer tissue is first treated with the synthetic peptide and then with 220365(Anti-ALOX15 Antibody) at dilution 1/50.