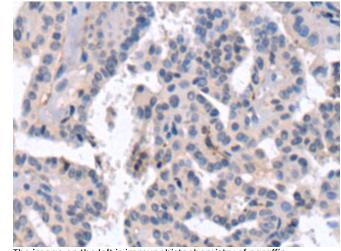

The image on the left is immunohistochemistry of paraffinembedded Human thyroid cancer tissue using 220365(Anti-ALOX15 Antibody) at a dilution of 1/50.

In comparision with the IHC on the left, the same paraffin-embedded Human thyroid cancer tissue is first treated with synthetic peptide and then with D261433(Anti-ALOX15 Antibody) at dilution 1/50.