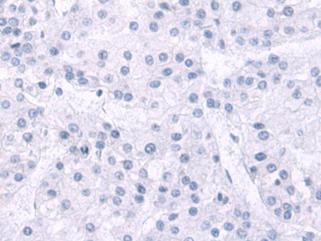

Immunohistochemistry analysis of paraffin embedded Human liver cancer tissue using 220365(ALOXI5 Antibody) at a dilution of 1/50(Cytoplasm).

In comparision with the IHC on the left, the same paraffin-embedded Human liver cancer tissue is first treated with the synthetic peptide and then with 220365(Anti-ALOX15 Antibody) at dilution 1/50.