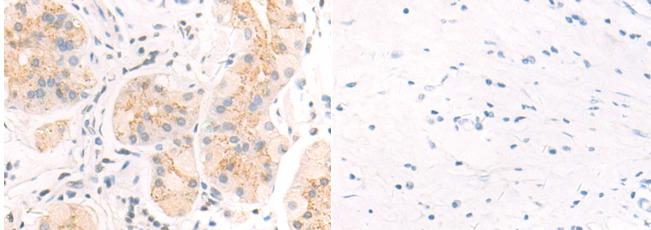

Immunohistochemistry analysis of paraffin embedded Human gastric cancer tissue using 220281(ALDH1B1 Antibody) at a dilution of 1/50(Cytoplasm).

In comparision with the IHC on the left, the same paraffin-embedded Human gastric cancer tissue is first treated with the synthetic peptide and then with 220281(Anti-ALDHIB1 Antibody) at dilution 1/50.