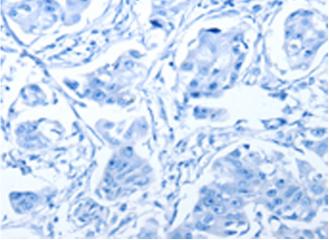

In comparision with the IHC on the left, the same paraffin-embedded Human breast cancer tissue is first treated with the fusion protein and then with 216968(Anti-ALASI Antibody) at dilution 1/15.