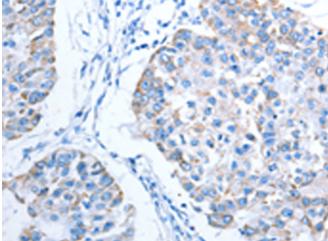

成分: PBS (without Mg2+ and Ca2+), pH 7.4, 150 mM NaCl, 0.05% Sodium Azide and 40% glycerol

研究领域: Metabolism, Cardiovascular

储存和运输: Store at -20°C. Avoid repeated freezing and thawing

Immunohistochemistry analysis of paraffin embedded Human breast cancer tissue using 216968(ALAS1 Antibody) at a dilution of 1/15(Cytoplasm).