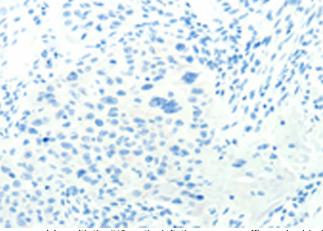

The image on the left is immunohistochemistry of paraffinembedded Human lung cancer tissue using 220041(Anti-AGRN Antibody) at a dilution of 1/30.

In comparision with the IHC on the left, the same paraffin-embedded Human lung cancer tissue is first treated with synthetic peptide and then with D260842(Anti-AGRN Antibody) at dilution 1/30.