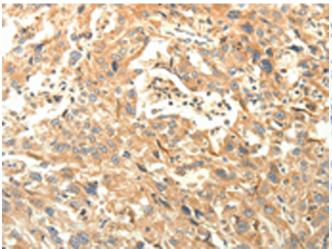

成分: PBS (without Mg2+ and Ca2+), pH 7.4, 150 mM NaCl, 0.05% Sodium Azide and 40% glycerol

研究领域: Neuroscience

储存和运输: Store at -20°C. Avoid repeated freezing and thawing

Immunohistochemistry analysis of paraffin embedded Human esophagus cancer tissue using 220041(AGRN Antibody) at a dilution of 1/30(Cytoplasm).