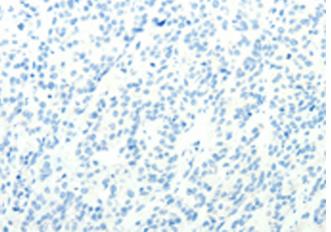

In comparision with the IHC on the left, the same paraffin-embedded Human esophagus cancer tissue is first treated with the synthetic peptide and then with 220041(Anti-AGRN Antibody) at dilution 1/30.