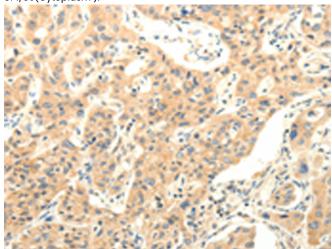

The image on the left is immunohistochemistry of paraffinembedded Human lung cancer tissue using 220041(Anti-AGRN Antibody) at a dilution of 1/30.

In comparision with the IHC on the left, the same paraffin-embedded Human lung cancer tissue is first treated with synthetic peptide and then with D260842(Anti-AGRN Antibody) at dilution 1/30.