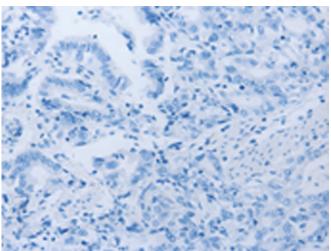

Immunohistochemistry analysis of paraffin embedded Human gasrtic cancer tissue using 219622(ADRB3 Antibody) at a dilution of 1/20(Cytoplasm, Cell membrane).

In comparision with the IHC on the left, the same paraffin-embedded Human gasrtic cancer tissue is first treated with the synthetic peptide and then with 219622(Anti-ADRB3 Antibody) at dilution 1/20.