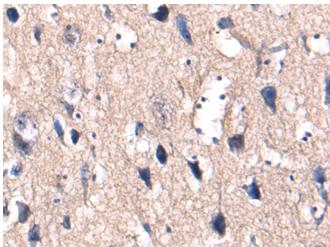

Immunohistochemistry analysis of paraffin embedded Human gasrtic cancer tissue using 219622(ADRB3 Antibody) at a dilution of 1/20(Cytoplasm, Cell membrane).

In comparision with the IHC on the left, the same paraffin-embedded Human gasrtic cancer tissue is first treated with the synthetic peptide and then with 219622(Anti-ADRB3 Antibody) at dilution 1/20.