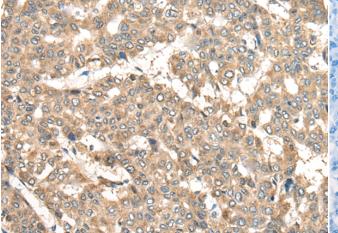

研究领域: Signal Transduction, Neuroscience

储存和运输: Store at -20°C. Avoid repeated freezing and thawing

Immunohistochemistry analysis of paraffin embedded Human liver cancer tissue using 221780(ADRA2A Antibody) at a dilution of 1/20(Cell membrane).