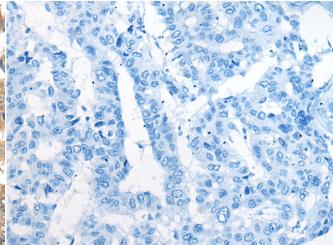

In comparision with the IHC on the left, the same paraffin-embedded Human liver cancer tissue is first treated with the synthetic peptide and then with 221780(Anti-ADRA2A Antibody) at dilution 1/20.