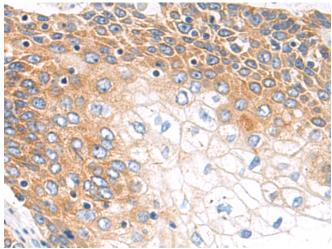

研究领域: Cell Biology

储存和运输: Store at -20°C. Avoid repeated freezing and thawing

Immunohistochemistry analysis of paraffin embedded Human esophagus cancer tissue using 220310(ADPRS Antibody) at a dilution of 1/50(Cytoplasm).