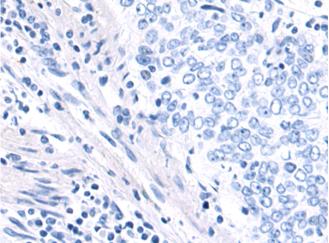

In comparision with the IHC on the left, the same paraffin-embedded Human esophagus cancer tissue is first treated with the synthetic peptide and then with 220310(Anti-ADPRS Antibody) at dilution 1/50.