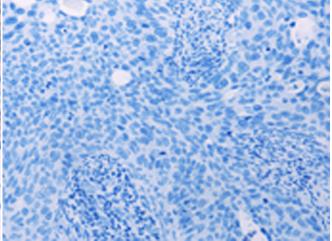

The image on the left is immunohistochemistry of paraffinembedded Human cervical cancer tissue using 220275(Anti-ADHFEI Antibody) at a dilution of 1/60.

In comparision with the IHC on the left, the same paraffin-embedded Human cervical cancer tissue is first treated with synthetic peptide and then with D261250(Anti-ADHFEI Antibody) at dilution 1/60.