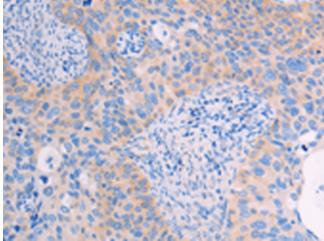

The image on the left is immunohistochemistry of paraffinembedded Human cervical cancer tissue using 220275(Anti-ADHFEI Antibody) at a dilution of 1/60.

In comparision with the IHC on the left, the same paraffin-embedded Human cervical cancer tissue is first treated with synthetic peptide and then with D261250(Anti-ADHFEI Antibody) at dilution 1/60.