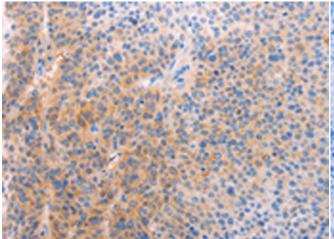

储存和运输: Store at -20°C. Avoid repeated freezing and thawing

Immunohistochemistry analysis of paraffin embedded Human liver cancer tissue using 220275(ADHFEI Antibody) at a dilution of 1/60(Cytoplasm).

In comparision with the IHC on the left, the same paraffin-embedded Human liver cancer tissue is first treated with the synthetic peptide and then with 220275(Anti-ADHFEI Antibody) at dilution 1/60.