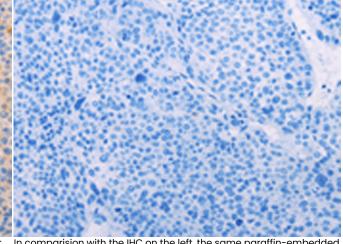

储存和运输: Store at -20°C. Avoid repeated freezing and thawing

Immunohistochemistry analysis of paraffin embedded Human liver cancer tissue using 220275(ADHFEI Antibody) at a dilution of 1/60(Cytoplasm).

In comparision with the IHC on the left, the same paraffin-embedded Human liver cancer tissue is first treated with the synthetic peptide and then with 220275(Anti-ADHFEI Antibody) at dilution 1/60.