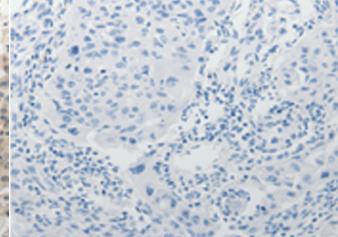

In comparision with the IHC on the left, the same paraffin-embedded Human liver cancer tissue is first treated with the synthetic peptide and then with 220034(Anti-ADHFEI Antibody) at dilution 1/25.

In comparision with the IHC on the left, the same paraffin-embedded Human lung cancer tissue is first treated with synthetic peptide and then with D260831(Anti-ADHFE1 Antibody) at dilution 1/25.