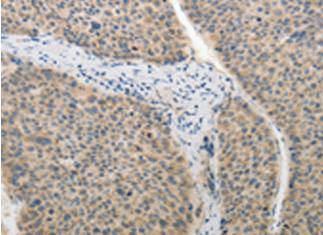

储存和运输: Store at -20°C. Avoid repeated freezing and thawing

Immunohistochemistry analysis of paraffin embedded Human liver cancer tissue using 220034(ADHFEI Antibody) at a dilution of 1/25(Cytoplasm ).

The image on the left is immunohistochemistry of paraffinembedded Human lung cancer tissue using 220034(Anti-ADHFE1 Antibody) at a dilution of 1/25.