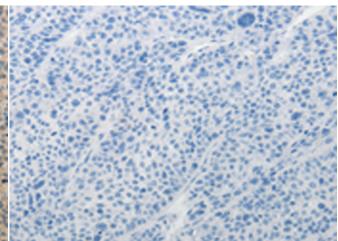

In comparision with the IHC on the left, the same paraffin-embedded Human liver cancer tissue is first treated with the synthetic peptide and then with 220034(Anti-ADHFEI Antibody) at dilution 1/25.

In comparision with the IHC on the left, the same paraffin-embedded Human lung cancer tissue is first treated with synthetic peptide and then with D260831(Anti-ADHFE1 Antibody) at dilution 1/25.