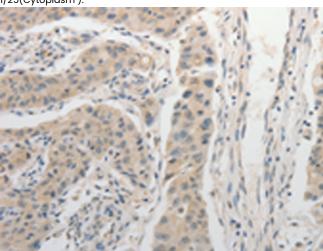

储存和运输: Store at -20°C. Avoid repeated freezing and thawing

Immunohistochemistry analysis of paraffin embedded Human liver cancer tissue using 220034(ADHFEI Antibody) at a dilution of 1/25(Cytoplasm ).

The image on the left is immunohistochemistry of paraffinembedded Human lung cancer tissue using 220034(Anti-ADHFE1 Antibody) at a dilution of 1/25.