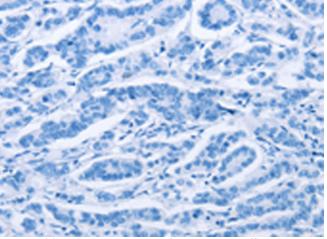

Immunohistochemistry analysis of paraffin embedded Human gasrtic cancer tissue using 220397(ADGRB2 Antibody) at a dilution of 1/25(Cytoplasm).

In comparision with the IHC on the left, the same paraffin-embedded Human gasrtic cancer tissue is first treated with the synthetic peptide and then with 220397(Anti-ADGRB2 Antibody) at dilution 1/25.