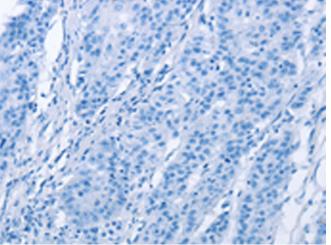

The image on the left is immunohistochemistry of paraffinembedded Human breast cancer tissue using 220397(Anti-ADGRB2 Antibody) at a dilution of 1/25.

In comparision with the IHC on the left, the same paraffin-embedded Human breast cancer tissue is first treated with synthetic peptide and then with D261477(Anti-ADGRB2 Antibody) at dilution 1/25.