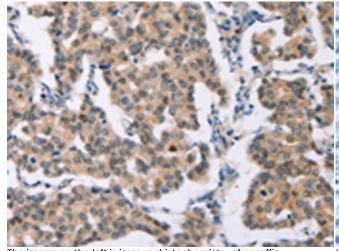

Immunohistochemistry analysis of paraffin embedded Human gasrtic cancer tissue using 220397(ADGRB2 Antibody) at a dilution of 1/25(Cytoplasm).

In comparision with the IHC on the left, the same paraffin-embedded Human gasrtic cancer tissue is first treated with the synthetic peptide and then with 220397(Anti-ADGRB2 Antibody) at dilution 1/25.