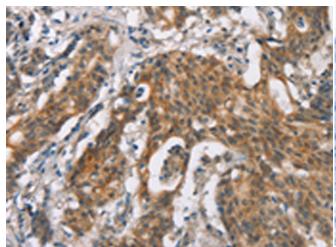

The image on the left is immunohistochemistry of paraffinembedded Human breast cancer tissue using 220397(Anti-ADGRB2 Antibody) at a dilution of 1/25.

In comparision with the IHC on the left, the same paraffin-embedded Human breast cancer tissue is first treated with synthetic peptide and then with D261477(Anti-ADGRB2 Antibody) at dilution 1/25.