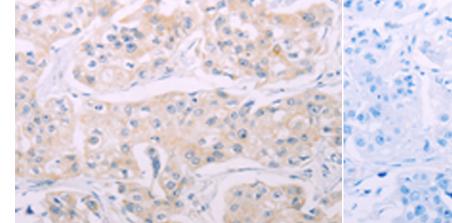

Immunohistochemistry analysis of paraffin embedded Human breast cancer tissue using 214046(ADCY7 Antibody) at a dilution of 1/60(Cytoplasm).

In comparision with the IHC on the left, the same paraffin-embedded Human breast cancer tissue is first treated with the synthetic peptide and then with 214046(Anti-ADCY7 Antibody) at dilution 1/60.