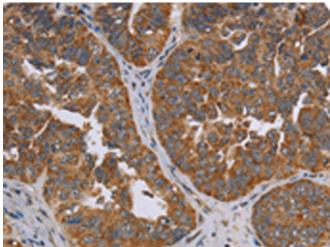

成分: PBS (without Mg2+ and Ca2+), pH 7.4, 150 mM NaCl, 0.05% Sodium Azide and 40% glycerol

研究领域: Signal Transduction

储存和运输: Store at -20°C. Avoid repeated freezing and thawing

Immunohistochemistry analysis of paraffin embedded Human ovarian cancer tissue using 216359(ADAMTS15 Antibody) at a dilution Human ovarian cancer tissue is first treated with the fusion protein of 1/60(Cytoplasm).