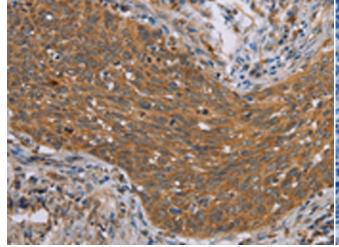

In comparision with the IHC on the left, the same paraffin-embedded and then with 216359 (Anti-ADAMTS15 Antibody) at dilution 1/60.

The image on the left is immunohistochemistry of paraffinembedded Human cervical cancer tissue using 216359(Anti-ADAMTS15 Antibody) at a dilution of 1/60.