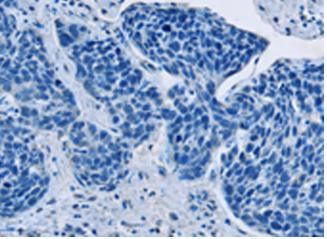

In comparision with the IHC on the left, the same paraffin-embedded Human cervical cancer tissue is first treated with fusion protein and then with D220275 (Anti-ADAMTS15 Antibody) at dilution 1/60.