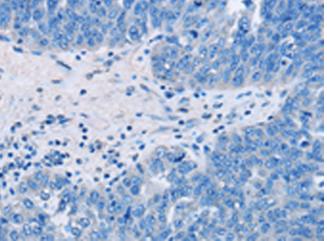

In comparision with the IHC on the left, the same paraffin-embedded and then with 216359 (Anti-ADAMTS15 Antibody) at dilution 1/60.

The image on the left is immunohistochemistry of paraffinembedded Human cervical cancer tissue using 216359(Anti-ADAMTS15 Antibody) at a dilution of 1/60.