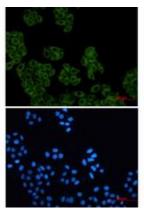

## **Product Description**

Pioneering GTPase and Oncogene Product Development since 2010

Western blot analysis of Arp2 in C6, mouse Brain, Ramos lysates using Arp2 antibody.

Immunocytochemistry analysis of Actin Related Protein 2 (green) in Hela using Actin Related Protein 2 antibody,and DAPI(blue).