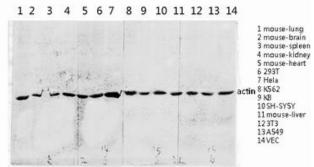

Western blot analysis of Actin in various lysates using Actin antibody.

Western blot analysis of Actin in various lysates using Actin antibody.