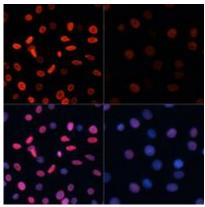

## **Product Description**

Pioneering GTPase and Oncogene Product Development since 2010

Immunofluorescence analysis of Acetyl-Histone H2B (Lys5) in C6 using Acetyl-Histone H2B-K5 antibody.C6 cells were treated by TSA,and DAPI (blue).