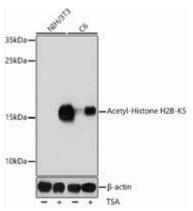

Immunofluorescence analysis of Acetyl-Histone H2B (Lys5) in HeLa cells using Acetyl-Histone H2B-K5 antibody.HeLa cells were treated by TSA,and DAPI (blue).

Western blot analysis of Acetyl-Histone H2B (Lys5) in various cell lines lysates using Acetyl-Histone H2B-K5 antibody.