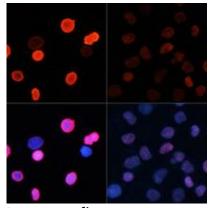

Immunofluorescence analysis of Acetyl-Histone H2B (Lys5) in HeLa cells using Acetyl-Histone H2B-K5 antibody.HeLa cells were treated by TSA,and DAPI (blue).

Western blot analysis of Acetyl-Histone H2B (Lys5) in various cell lines lysates using Acetyl-Histone H2B-K5 antibody.