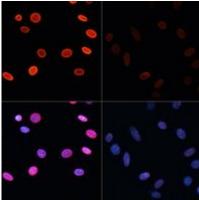

Immunofluorescence analysis of Acetyl-Histone H2B (Lys5) in NIH/3T3 cells using Acetyl-Histone H2B-K5 antibody,and DAPI (blue).NIH/3T3 cells were treated by TSA.