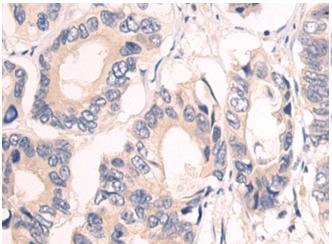

## ACAN RABBIT PAB

货号: S221385

产品全名: ACAN 兔多抗

基因符号 AGC1; SEDK; AGCAN; CSPG1; MSK16; CSPGCP; SSOAOD

UNIPROT ID: P16112 (Gene Accession - NP\_001126)

背景: This gene is a member of the aggrecan/versican proteoglycan family. The encoded protein is an integral part of the extracellular matrix in cartilagenous tissue and it withstands compression in cartilage. Mutations in this gene may be involved in skeletal dysplasia and spinal degeneration. Multiple alternatively spliced transcript variants that encode different protein isoforms have been observed in this gene.

抗原: Synthetic peptide of human ACAN

经过测试的应用: ELISA, IHC

推荐稀释比: IHC: 50-200; ELISA: 5000-10000

种属反应性: Rabbit

克隆性: Rabbit Polyclonal

亚型: Immunogen-specific rabbit IgG 纯化: Antigen affinity purification

种属反应性: Human