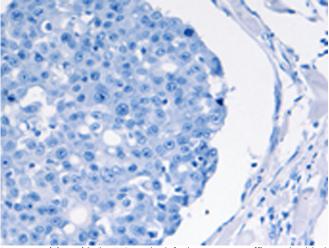

In comparision with the IHC on the left, the same paraffin-embedded Human breast cancer tissue is first treated with the synthetic peptide and then with 219917(Anti-ABCC3 Antibody) at dilution 1/20.