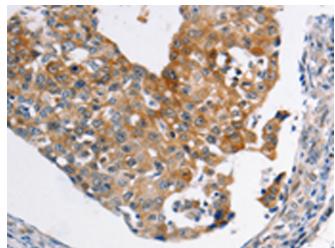

成分: PBS (without Mg2+ and Ca2+), pH 7.4, 150 mM NaCl, 0.05% Sodium Azide and 40% glycerol

研究领域: Metabolism, Signal Transduction, Cancer

储存和运输: Store at -20°C. Avoid repeated freezing and thawing

Immunohistochemistry analysis of paraffin embedded Human breast cancer tissue using 219917(ABCC3 Antibody) at a dilution of 1/20(Cytoplasm).