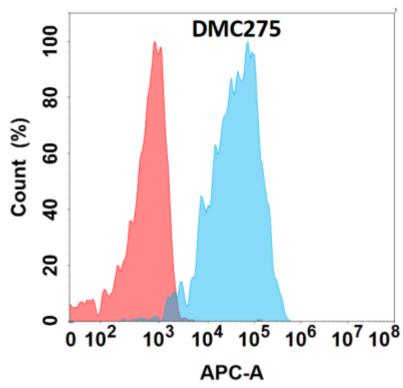

## **Product Description**

Pioneering GTPase and Oncogene Product Development since 2010

Figure 1. Flow cytometry analysis with Anti-ALB (DMC275) on Expi293 cells transfected with human ALB (Blue histogram) or Expi293 transfected with irrelevant protein (Red histogram).