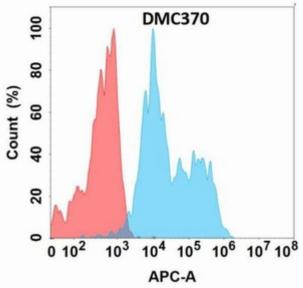

## **Product Description**

Pioneering GTPase and Oncogene Product Development since 2010

Figure 1. Flow cytometry analysis with Anti-ADGRE2 (DMC370) on Expi293 cells transfected with human ADGRE2 (Blue histogram) or Expi293 transfected with irrelevant protein (Red histogram).