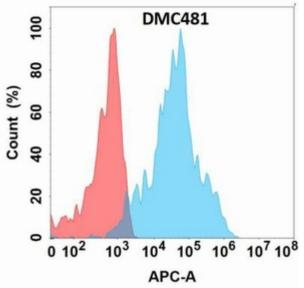

## **Product Description**

Pioneering GTPase and Oncogene Product Development since 2010

Figure 1. Flow cytometry analysis with Anti-ADGRE1 (DMC481) on Expi293 cells transfected with human ADGRE1 (Blue histogram) or Expi293 transfected with irrelevant protein (Red histogram).